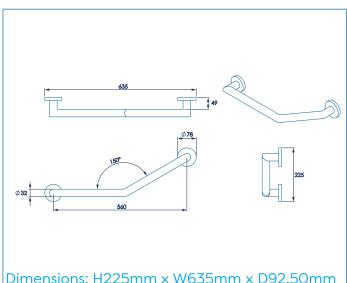

## **FEATURES**

32mm diameter bar for easier gripping. Provides confidence and stability when getting in or out of the bath or shower. Maximum loading is 100kg/220lbs/15st 10lbs when fitted to a solid wall.